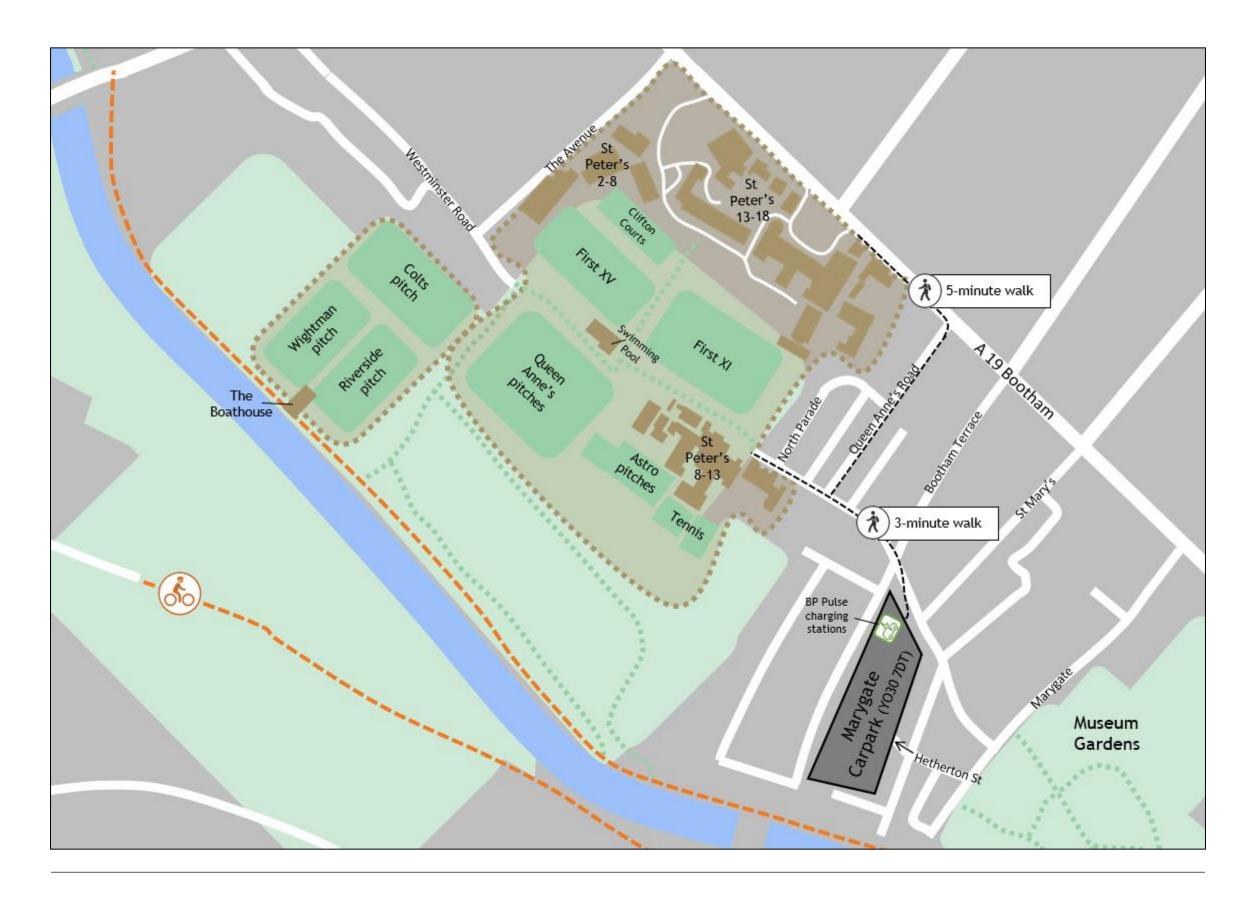

## Marygate car park (YO30 7DT)

If you are looking to park and leave your car, please consider using the Marygate car park, which is just a 3-minute walk from the St Peter's campus.

In particularly busy times, parking spots on the campus are hard to find, and often unavailable. We would greatly appreciate you using the Marygate car park during this time.

To access Marygate car park, use Marygate road off the A19 (Bootham) and then turn onto Hetherton Street, where you will see the entrance to the car park.

Marygate has electric car charging points and is only £2.80/ hour for non-badge holders.

Please see above for the map, with walking routes to the St Peter's campus and the names of the sports pitches for match events.